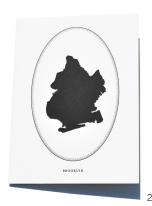

- 1. #10 NYC Boroughs Folded Card, 9.25" X 3.75"
- 2. A2 Brooklyn Folded Card, 5.5" X 4.25"
- 3. A2 Queens Folded Card, 5.5" X 4.25"
- 4. A2 Martha's Vineyard Folded Card, 5.5" X 4.25"