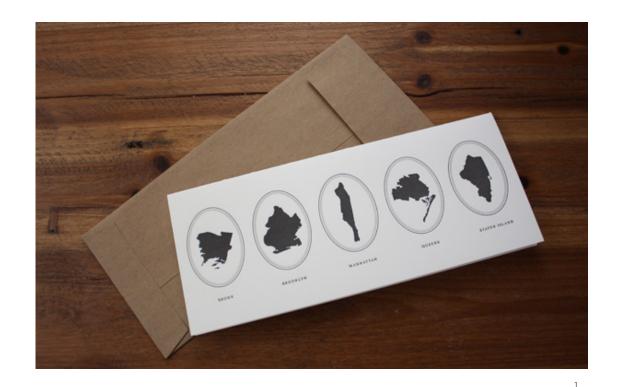

WALKER STANDSTILL, the product design division of Glickman Schlesinger Design Office, is proud to bring a line of greeting cards to market. Each card depicts a beloved place, drawn from a map, in the language of 18th century silhouette portraiture. Giving a location a persona, the cards allow us to express our love of a place as if it was an old family relative. The maps are rotated to show what we think is the most ideal portrait for the place. Letterpressed in New York City on 100 pound white paper, the cards are blank inside and packaged with a 100% recycled brown bag envelope in biodegradable plastic. Current retail locations are listed on our website. For wholesale prices, bulk, custom orders, and tote bags please contact us.

- 1. #10 NYC Boroughs Folded Card, 9.25" X 3.75"
- 2. A2 Brooklyn Folded Card, 5.5" X 4.25"
- 3. A2 Queens Folded Card, 5.5" X 4.25"
- 4. A2 Martha's Vineyard Folded Card, 5.5" X 4.25"