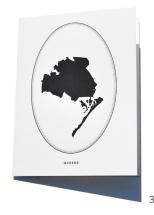

- 1. #10 NYC Boroughs Folded Card, 9.25" X 3.75"
- 2. A2 Brooklyn Folded Card, 5.5" X 4.25"
- 3. A2 Queens Folded Card, 5.5" X 4.25"
- 4. A2 Martha's Vineyard Folded Card, 5.5" X 4.25"